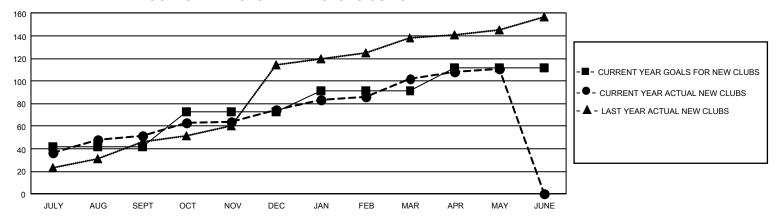

## GOALS AND ACTUAL NEW CLUBS CUMULATIVE

## GMT Constitutional Area 6, Group J

REPORT DOES NOT INCLUDE CLUBS IN UNDISTRICTED AREAS.

| Clubs                 |               |           |               |  |  |  |  |
|-----------------------|---------------|-----------|---------------|--|--|--|--|
| RESULTS FOR 2021-2022 |               |           |               |  |  |  |  |
| QUARTER               | NEW CLUB GOAL | NEW CLUBS | DROPPED CLUBS |  |  |  |  |
| JULY/AUG/SEPT         | 126           | 52        | 61            |  |  |  |  |
| OCT/NOV/DEC           | 93            | 23        | 39            |  |  |  |  |
| JAN/FEB/MAR           | 54            | 27        | 11            |  |  |  |  |
| APR/MAY/JUNE          | 63            | 9         | 4             |  |  |  |  |