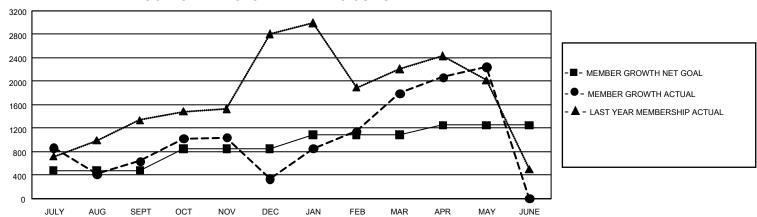

## GOALS AND ACTUAL MEMBERS CUMULATIVE

| DROPPED CLUBS: 114 |       | 698 CLUBS OF 1,228 ADDED 1<br>OR MORE NEW MEMBERS | GENDER DISTRIBUTION                  |                 |
|--------------------|-------|---------------------------------------------------|--------------------------------------|-----------------|
|                    |       |                                                   | MALE                                 | 22,793 (68.48%) |
|                    |       |                                                   | FEMALE                               | 10,479 (31.48%) |
| DROPPED MEMBERS    |       |                                                   | NON BINARY                           | 0 (0.00%)       |
| DECEASED           | 106   |                                                   | PREFER NOT TO ANSWER                 | 14 (0.04%)      |
| CLUB CANCELLED     | 1,586 |                                                   | TOTAL FAMILY UNIT MEMBERS            | 19.932          |
| OTHER              | 3,242 | CLICK HERE FOR                                    | 1017 LETY WILL STATE MEMBERS         |                 |
| TOTAL              | 4,934 | CUMULATIVE MEMBERSHIP  DATA                       | FAMILY MEMBERS PAYING HALF DUES 12,2 |                 |

| Members               |                           |                         |                                                    |  |  |  |  |  |
|-----------------------|---------------------------|-------------------------|----------------------------------------------------|--|--|--|--|--|
| RESULTS FOR 2021-2022 |                           |                         |                                                    |  |  |  |  |  |
| QUARTER N             | MEMBER GROWTH NET<br>GOAL | MEMBER GROWTH<br>ACTUAL | DROPPED MEMBERS<br>ACTUAL (including<br>transfers) |  |  |  |  |  |
| JULY/AUG/SEF          | T 480                     | 2,516                   | 1,644                                              |  |  |  |  |  |
| OCT/NOV/DEC           | 370                       | 1,601                   | 1,744                                              |  |  |  |  |  |
| JAN/FEB/MAR           | 235                       | 2,472                   | 671                                                |  |  |  |  |  |
| APR/MAY/JUNE          | <u>=</u> 165              | 1,441                   | 870                                                |  |  |  |  |  |